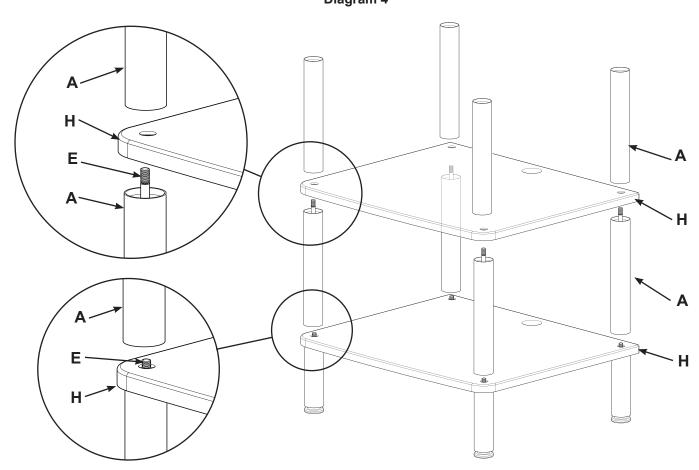

#### **Step 4 - Assemble Lower Shelves**

Hand thread the 9" Pillars (A) with Shelf Connectors (E) onto the threaded portion of the Leg Assemblies.

Place a Shelf (B) onto the four 9" Pillars.

Screw the 9" Pillars (**A**) with without Shelf Connectors (**E**) onto the threaded portion of the 9 " Leg Assemblies.. **Diagram 4** 